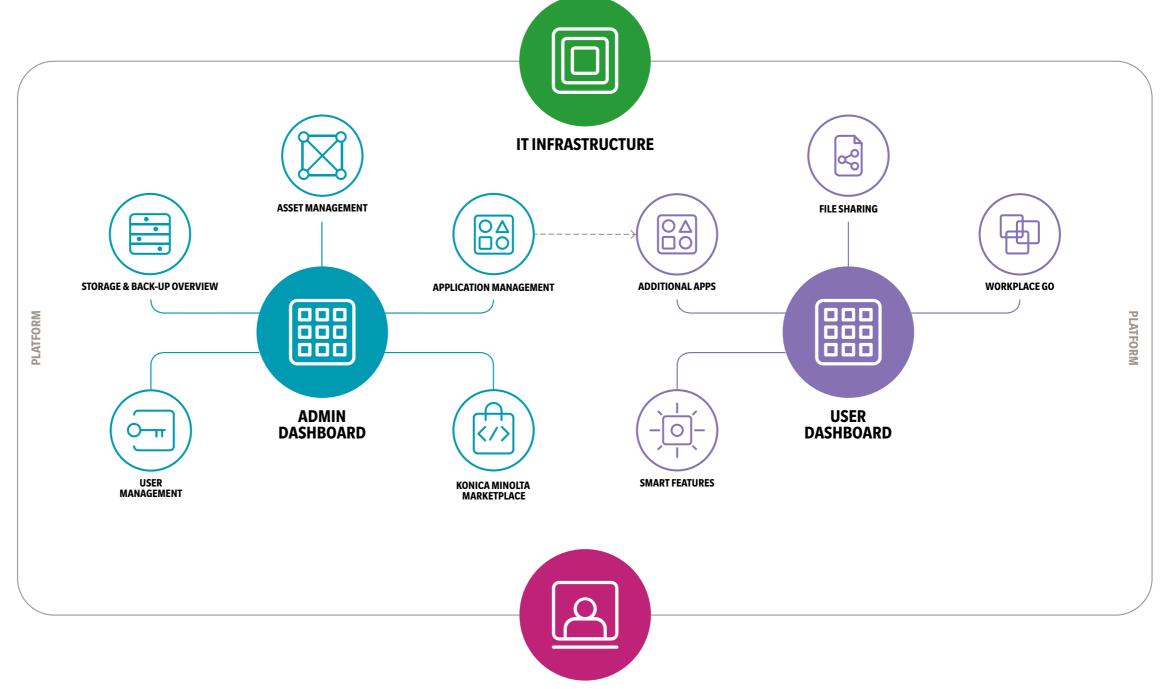

## **HOWIT WORKS**

Workplace Hub is the first solution to unify your IT and create an all-in-one IT ecosystem that makes working easier and more productive.

#### **Productivity**

You manage your IT and work effectively through web based interfaces.\*

#### **ADMIN DASHBOARD**

True, functional simplicity – the interface that puts you in control.

\* Browser compatible with Chrome, Firefox, Microsoft Edge.

#### **USER DASHBOARD**

All your core business and communication applications accessed from any location.

#### **Ecosystem**

We provide the components that make it work.

#### **IT INFRASTRUCTURE**

The next generation server that fits into your existing setup.

Office 365 integration Managed domain

#### **MANAGED IT SERVICES**

A whole range of IT tasks managed for you, from setup and installation to ongoing management and help, freeing up your time and resources.

Acronis

**CANONICAL** 

Ubuntu base operating system elastic

#### **ADMIN DASHBOARD\***

True, functional simplicity. The Admin Dashboard puts everything in one place, with you in control.

You now get a complete overview of the systems that matter – users, assets, applications, server, storage, and so on. Tasks become easy, whether reviewing resource usage, revising service contracts, managing user rights or infrastructure status, changing site support or adding and removing applications.

#### **USER DASHBOARD\***

#### **IT INFRASTRUCTURE**

Everything brought together seamlessly, using technology that evolves with your business.

Edge includes a Hewlett Packard Enterprise server. It's designed to evolve continually as system updates and new features become available.